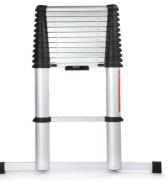

#### SIMPLE

We have always been convinced that the best ladder is both short and long. The telescopic ladder is easy to pull out to the desired length and securing it before use is just as easy.

#### FLEXIBLE

The ladder can be adjusted to the optimal height to fit your needs. It is small and compact for storage and transportation and with the telescopic function the ladders are perfect in small spaces.

#### **ELEGANT AIR-DAMPING SYSTEM**

The Eco has the elegant air-damping system built in to minimize squeezing fingers and for a controlled closing of the ladder. It is not only safe but makes the ladder easier to use at the same time.

#### **THE PERFECT HOME LADDER**

Simple locking system with only two buttons. Big and small yet simple and user friendly to use with no compromise in quality or safety. In other words - Your perfect **HOME** ladder.