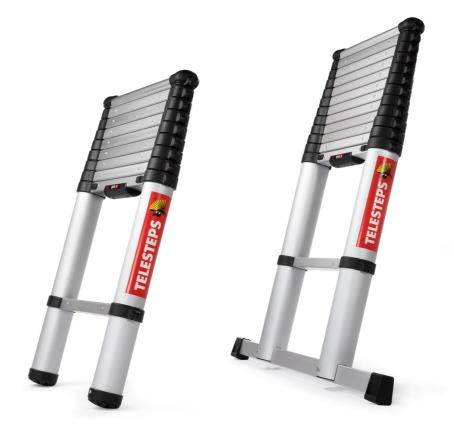

#### SIMPLE

We have always been convinced that the best ladder is both short and long. The telescopic ladder is easy to pull out to the desired length and securing it before use is just as easy.

#### FLEXIBLE

The ladder can be adjusted to the optimal height to fit your needs. It is small and compact for storage and transportation and with the telescopic function the ladders are perfect in small spaces.

#### **THE PERFECT HOME LADDER**

Simple locking system with only two buttons. Big and small yet simple and user friendly to use with no compromise in quality or safety. In other words - Your perfect **HOME** ladder.

# ECO 3,0 M

| Art. no:         | 20130-501 |
|------------------|-----------|
| No. of treads:   | 9         |
| Tread width:     | 40 mm     |
| Working height:  | 3,8 m     |
| Length, extended | : 3,0 m   |
| Length, closed:  | 0,75 m    |
| Width:           | 0,5 m     |
| Weight:          | 8,8 kg    |

## ECO 3,8 M Stabiliser bar

| Art. no:         | 20138-601 |
|------------------|-----------|
| No. of treads:   | 12        |
| Tread width:     | 40 mm     |
| Working height:  | 4,6 m     |
| Length, extended | : 3,8 m   |
| Length, closed:  | 0,93 m    |
| Width:           | 0,91 m    |
| Weight:          | 13,9 kg   |
|                  |           |